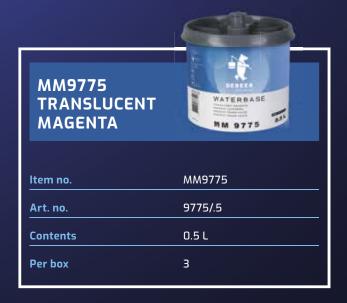

### How to order

DeBeer Refinish MM9775 Translucent Magenta is available now. The information you will need to order this product is summarised below.