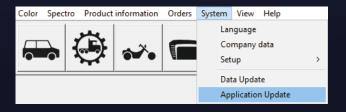

# How to access the Translucent Magenta

Please ensure that your ICRIS software is up to date. The new colour formulations with the new MM9775 Translucent Magenta toner are available on the latest version.

To update your ICRIS software, follow the instruction below.