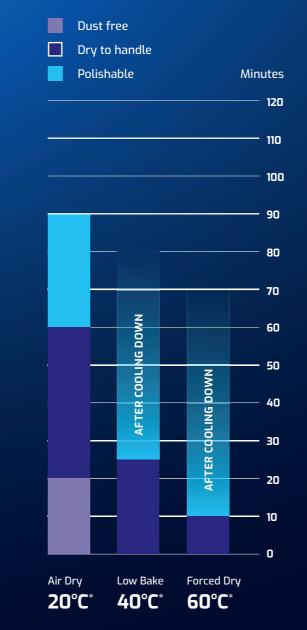

### Fast and flexible drying

Drying in 10 minutes is not the only characteristic that sets the 8-814 Fast Performance Clear apart. It offers fast air-drying (20°C) properties with a dry-tohandle time of just 60 minutes or low baked (40°C) in half the time. Its flexibility allows body shops to save time, resources, and energy without compromising on performance or usability.

## **DRYING TIMES**

## DRY TO HANDLE TIMES