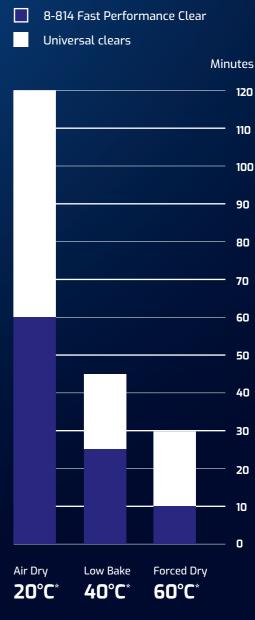

## FAST DRYING WITH ZERO COMPROMISES

DeBeer Refinish is committed to delivering innovative products that increase body shop productivity and improve overall profitability. Using the latest technology, DeBeer has formulated a new fast-drying clear that dries in just 10 minutes at 60°C and can be applied in one visit.

### Zero compromise

The 8-814 Fast Performance Clear dries in just 10 minutes, but, unlike other fast-drying clears, which are limited to small, fast repairs. This clear delivers a flawless finish on spot repairs and medium sized jobs - up to 5 panels, complete front end or complete side. The long application window ensures more working time with the product, increasing throughput and overall efficiency of the repair process while significantly reducing energy consumption.

### Fast and flexible drying

Drying in 10 minutes is not the only characteristic that sets the 8-814 Fast Performance Clear apart. It offers fast air-drying (20°C) properties with a dry-tohandle time of just 60 minutes or low baked (40°C) in half the time. Its flexibility allows body shops to save time, resources, and energy without compromising on performance or usability.

## **DRYING TIMES**