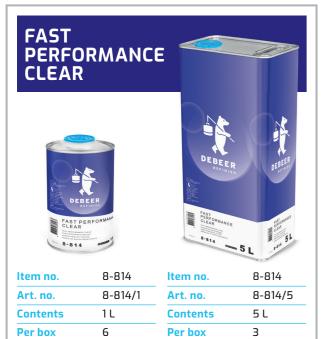

### How to order

8-814 Fast Performance Clear and 8-810 Fast Performance Hardener are available now. The information you will need to order this product is summarised below.

| FAST<br>PERFO<br>HARDO | RMANC<br>ENER          | E                                                                                                                                                                                                                                                                                                                                                                                                                                                                                                                                                                                                                                                                                                                                                                                                                                                                                                                                                                                                                                                                                                                                                                                                                                                                                                                                                                                                                                                                                                                                                                                                                                                                                                                                                                                                                                                                                                                                                                                                                                                                                                                              |                 |
|------------------------|------------------------|--------------------------------------------------------------------------------------------------------------------------------------------------------------------------------------------------------------------------------------------------------------------------------------------------------------------------------------------------------------------------------------------------------------------------------------------------------------------------------------------------------------------------------------------------------------------------------------------------------------------------------------------------------------------------------------------------------------------------------------------------------------------------------------------------------------------------------------------------------------------------------------------------------------------------------------------------------------------------------------------------------------------------------------------------------------------------------------------------------------------------------------------------------------------------------------------------------------------------------------------------------------------------------------------------------------------------------------------------------------------------------------------------------------------------------------------------------------------------------------------------------------------------------------------------------------------------------------------------------------------------------------------------------------------------------------------------------------------------------------------------------------------------------------------------------------------------------------------------------------------------------------------------------------------------------------------------------------------------------------------------------------------------------------------------------------------------------------------------------------------------------|-----------------|
|                        | RORMANCE<br>Ror<br>War | A CALL OF THE CALL | AANCE Marganete |
| ltem no.               | 8-810                  | ltem no.                                                                                                                                                                                                                                                                                                                                                                                                                                                                                                                                                                                                                                                                                                                                                                                                                                                                                                                                                                                                                                                                                                                                                                                                                                                                                                                                                                                                                                                                                                                                                                                                                                                                                                                                                                                                                                                                                                                                                                                                                                                                                                                       | 8-810           |
| Art. no.               | 8-810/.5               | Art. no.                                                                                                                                                                                                                                                                                                                                                                                                                                                                                                                                                                                                                                                                                                                                                                                                                                                                                                                                                                                                                                                                                                                                                                                                                                                                                                                                                                                                                                                                                                                                                                                                                                                                                                                                                                                                                                                                                                                                                                                                                                                                                                                       | 8-810/2.5       |
| Contents               | 0.5 L                  | Contents                                                                                                                                                                                                                                                                                                                                                                                                                                                                                                                                                                                                                                                                                                                                                                                                                                                                                                                                                                                                                                                                                                                                                                                                                                                                                                                                                                                                                                                                                                                                                                                                                                                                                                                                                                                                                                                                                                                                                                                                                                                                                                                       | 2.5 L           |
| Per box                | 6                      | Per box                                                                                                                                                                                                                                                                                                                                                                                                                                                                                                                                                                                                                                                                                                                                                                                                                                                                                                                                                                                                                                                                                                                                                                                                                                                                                                                                                                                                                                                                                                                                                                                                                                                                                                                                                                                                                                                                                                                                                                                                                                                                                                                        | 6               |