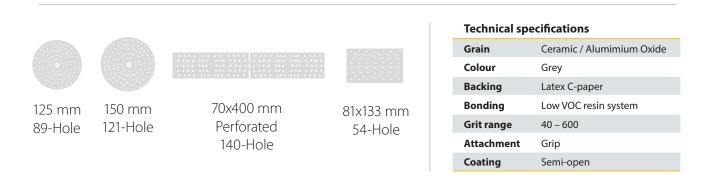

## Cuts fast. Repels dust. Stays sharp.

**Key Features** 

- Fast sanding with a fine surface finish saves you time and money
- · Consistent quality with a long lasting disc
- Effective multi-hole pattern delivers outstanding performance without clogging
- Premium paper backing offers remarkable flexibility and grain adhesion