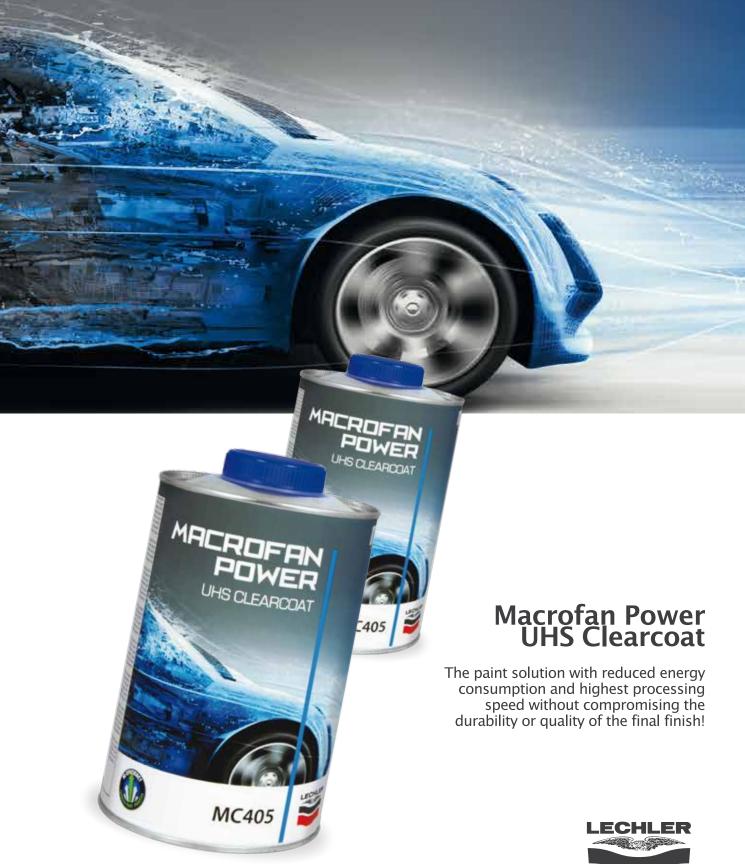

## MC 405 Macrofan Power UHS Clearcoat

Ultra High Solid Clearcoat with POWER technology

MC405 is the clearcoat with ULTRA RAPID drying with REDUCED ENERGY CONSUMPTION without compromising the durability or quality of the final finish.

MC405, thanks to POWER technology, can be USED FOR ANY TYPE OF DRYING, also for partial cycles or with low performing ovens.

After the AIRTECH technology for repairs without energy consumption, Lechler has developed the POWER technology. It allows a REDUCED USE OF OVENS thanks to fast application and rapid drying also in low temperatures.

MC405 achieves the Lechler technological goal of REDUCING THE ENERGY COSTS in body shops.

MC405 provides MAXIMUM APPLICATION FLEXIBILITY and LOW LEVEL VOC emission (<420 g/l) complying with 2004/42/CE legislation.